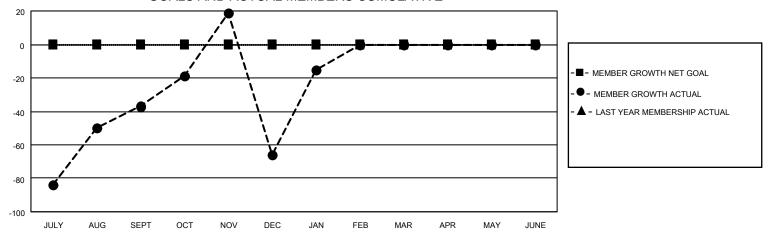

## GOALS AND ACTUAL MEMBERS CUMULATIVE

| DROPPED CLUBS: 3 |     | 50 CLUBS OF 119 ADDED 1 OR<br>MORE NEW MEMBERS | GENDER DISTRIBUTION                   |                                |  |
|------------------|-----|------------------------------------------------|---------------------------------------|--------------------------------|--|
|                  |     | NORE NEW MEMBERS                               | MALE<br>FEMALE                        | 1,898 (67.19%)<br>921 (32.60%) |  |
| DROPPED MEMBERS  |     |                                                | NON BINARY PREFER NOT TO ANSWER       | 0 (0.00%)<br>6 (0.21%)         |  |
| DECEASED         | 0   |                                                | THE EKINOT TO ANOWER                  | 0 (0.2170)                     |  |
| CLUB CANCELLED   | 101 | CLICK HERE FOR CUMULATIVE                      | TOTAL FAMILY UNIT MEMBERS 2,235       |                                |  |
| OTHER            | 290 | MEMBERSHIP DATA                                |                                       |                                |  |
| TOTAL            | 391 |                                                | FAMILY MEMBERS PAYING HALF DUES 1,580 |                                |  |
|                  |     |                                                |                                       |                                |  |

## MONTHLY MEMBERSHIP PROGRESS REPORT

LOCATION NEPAL District 325 G Results as of: 1/31/2023

| Clubs RESULTS FOR 2022-2023 |   |   |   | Members RESULTS FOR 2022-2023 |   |     |     |
|-----------------------------|---|---|---|-------------------------------|---|-----|-----|
|                             |   |   |   |                               |   |     |     |
| JULY/AUG/SEPT               | 0 | 2 | 2 | JULY/AUG/SEPT                 | 0 | 142 | 173 |
| OCT/NOV/DEC                 | 0 | 5 | 1 | OCT/NOV/DEC                   | 0 | 183 | 202 |
| JAN/FEB/MAR                 | 0 | 0 | 0 | JAN/FEB/MAR                   | 0 | 56  | 16  |
| APR/MAY/JUNE                | 0 | 0 | 0 | APR/MAY/JUNE                  | 0 | 0   | 0   |