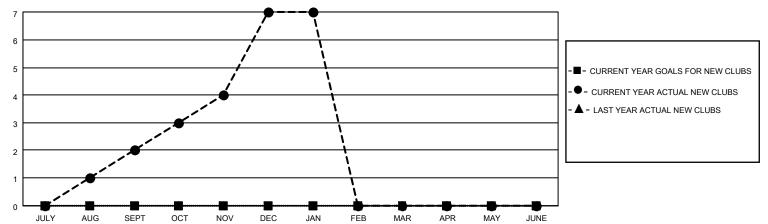

## GOALS AND ACTUAL NEW CLUBS CUMULATIVE

## MONTHLY MEMBERSHIP PROGRESS REPORT

LOCATION NEPAL District 325 G Results as of: 1/31/2023

| Clubs RESULTS FOR 2022-2023 |   |   |   | Members RESULTS FOR 2022-2023 |   |     |     |
|-----------------------------|---|---|---|-------------------------------|---|-----|-----|
|                             |   |   |   |                               |   |     |     |
| JULY/AUG/SEPT               | 0 | 2 | 2 | JULY/AUG/SEPT                 | 0 | 142 | 173 |
| OCT/NOV/DEC                 | 0 | 5 | 1 | OCT/NOV/DEC                   | 0 | 183 | 202 |
| JAN/FEB/MAR                 | 0 | 0 | 0 | JAN/FEB/MAR                   | 0 | 56  | 16  |
| APR/MAY/JUNE                | 0 | 0 | 0 | APR/MAY/JUNE                  | 0 | 0   | 0   |